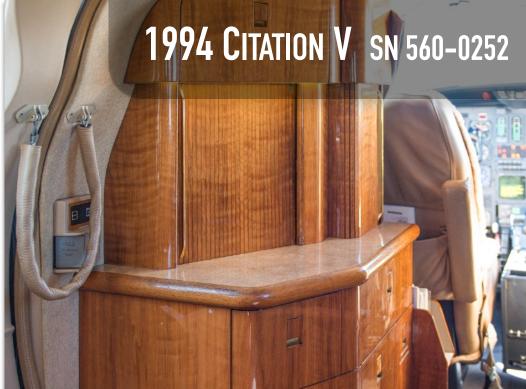

## INTERIOR & CABIN:

2001 Eight (8) Passenger Interior New carpet installed 2014.

4 place club, dual aft forward facing and single aft facing forward seating

Tan leather seating, Walnut patterned Cabinetry, dual executive writing tables.

Forward Ultra style refreshment center and aft belted lavatory.

**MORE INFO** 

www.jetAVIVA.com sales@jetAVIVA.com +1.512.410.0295