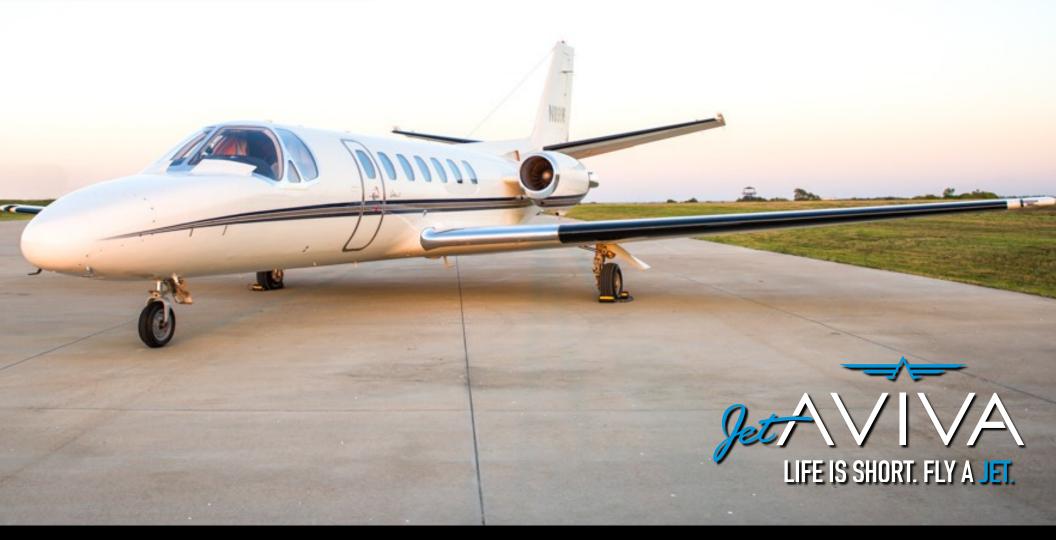

# 1994 CITATION V

SN 560-0252

YEAR & MODEL: 1994 CITATION V AIRFRAME TT: 4,846

SERIAL NUMBER: 560-0252 ENGINE TT: 1388/1388 SOH

REGISTRATION: N8996 LOCATION: AUSTIN, TX

### **EXTERIOR & PAINT:**

2001 Paint Beautifully designed in Oyster White with Cinnamon and Dark Blue accents stripes.