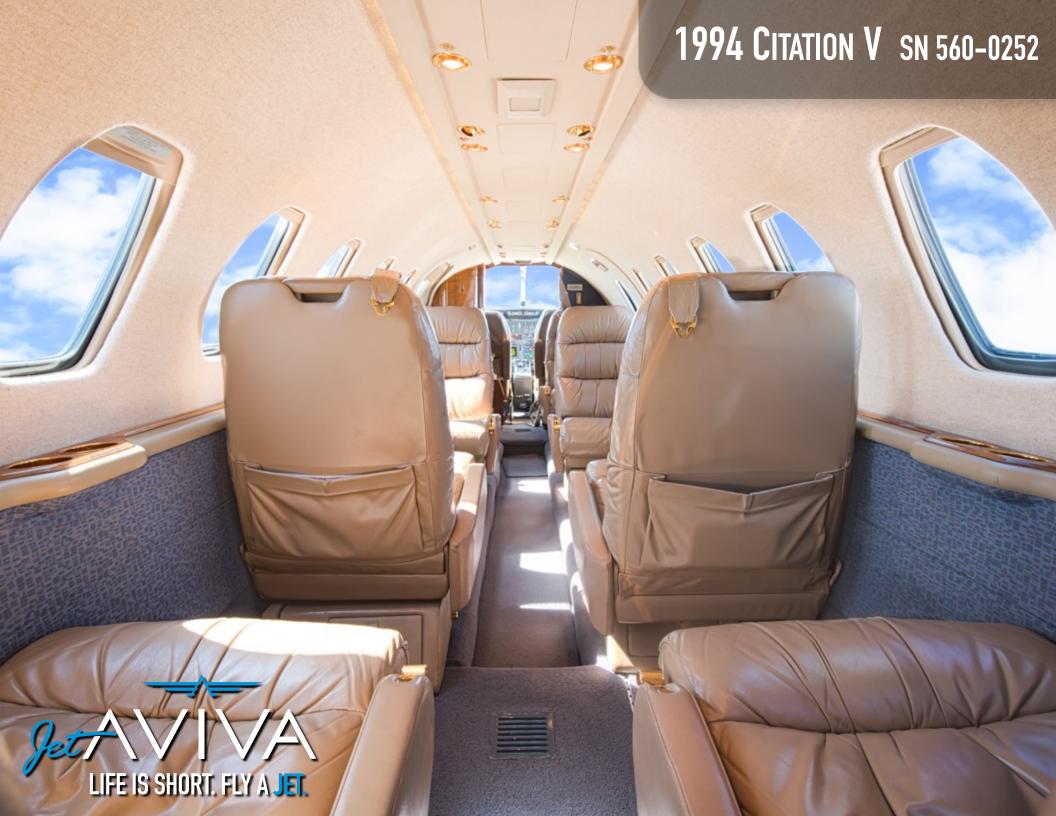

## INTERIOR & CABIN:

2001 Eight (8) Passenger Interior New carpet installed 2014.

4 place club, dual aft forward facing and single aft facing forward seating

Tan leather seating, Walnut patterned Cabinetry, dual executive writing tables.

Forward Ultra style refreshment center and aft belted lavatory.

**MORE INFO** 

www.jetAVIVA.com sales@jetAVIVA.com +1.512.410.0295