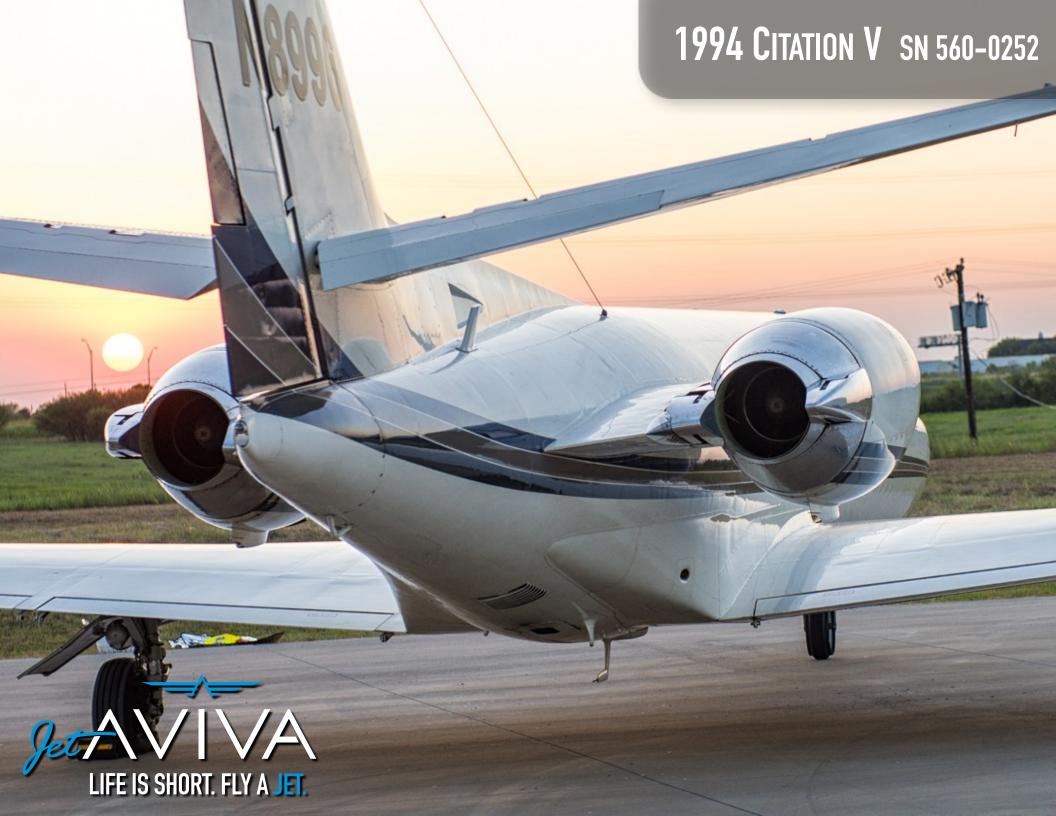

# 1994 CITATION V

SN 560-0252

YEAR & MODEL: 1994 CITATION V AIRFRAME TT: 4,846

SERIAL NUMBER: 560-0252 ENGINE TT: 1388/1388 SOH

REGISTRATION: N8996 LOCATION: AUSTIN, TX

#### **ENGINES:**

Pratt & Whitney JT15D-5A TBO: 3,500 hours 1388 SOH