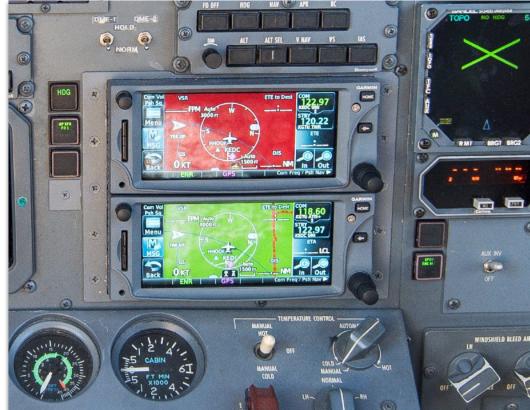

#### **AVIONICS:**

Honeywell SPZ-500 IFCS

Dual Garmin GTN-650 GPS/NAV/COM

Dual DME-42

Dual TDR-94 Transponders

Primus 650 Weather Radar

KHF-950 Provisions

Sandel ST-3400 TAWS