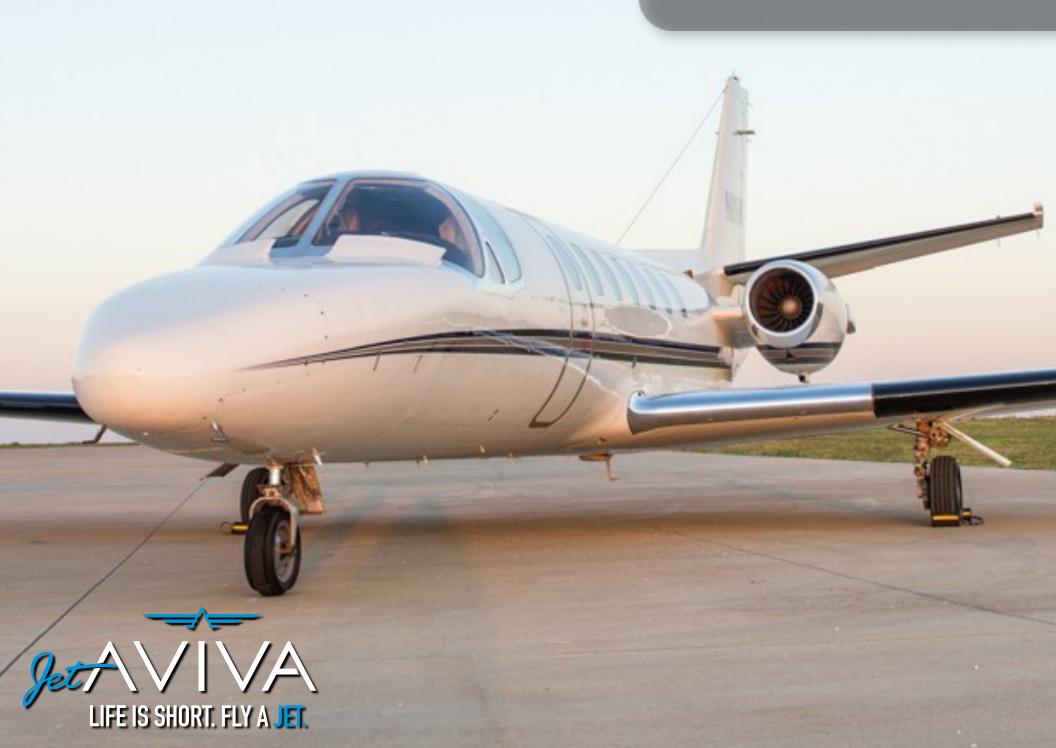

# 1994 CITATION V

SN 560-0252

YEAR & MODEL: 1994 CITATION V AIRFRAME TT: 4,846

SERIAL NUMBER: 560-0252 ENGINE TT: 1388/1388 SOH

REGISTRATION: N8996 LOCATION: AUSTIN, TX

### **EXTERIOR & PAINT:**

2001 Paint Beautifully designed in Oyster White with Cinnamon and Dark Blue accents stripes.