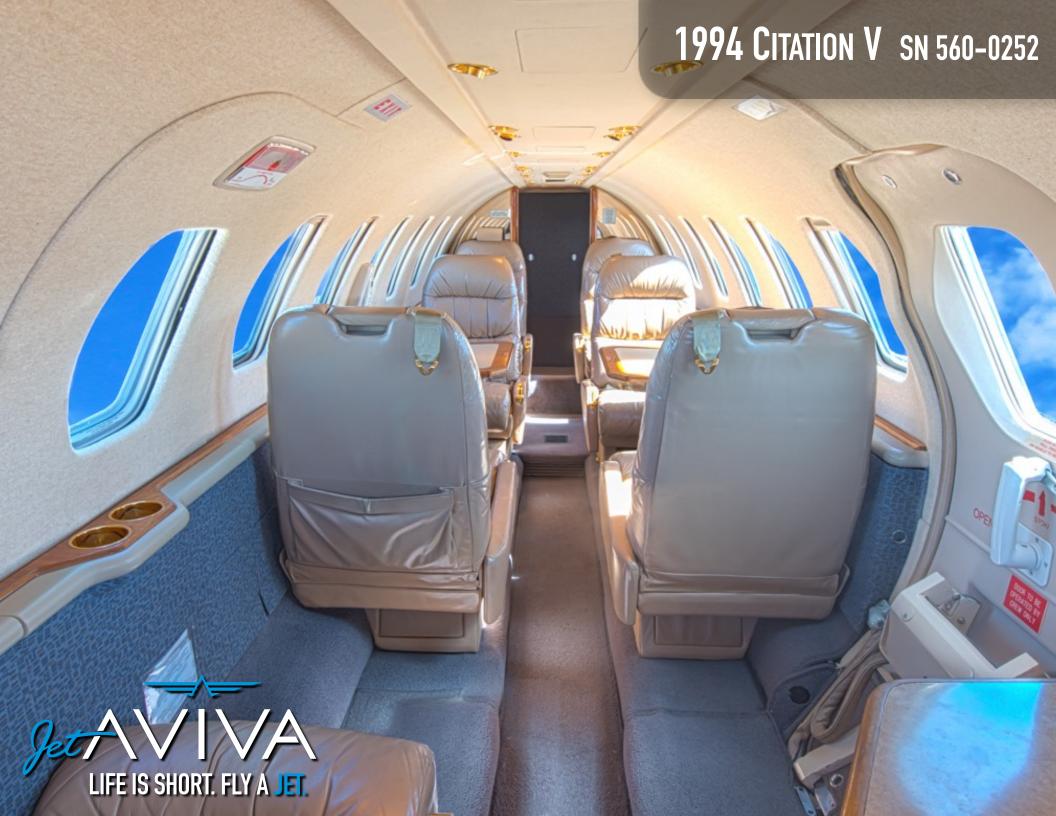

## INTERIOR & CABIN:

2001 Eight (8) Passenger Interior New carpet installed 2014.

4 place club, dual aft forward facing and single aft facing forward seating

Tan leather seating, Walnut patterned Cabinetry, dual executive writing tables.

Forward Ultra style refreshment center and aft belted lavatory.

**MORE INFO** 

www.jetAVIVA.com sales@jetAVIVA.com +1.512.410.0295