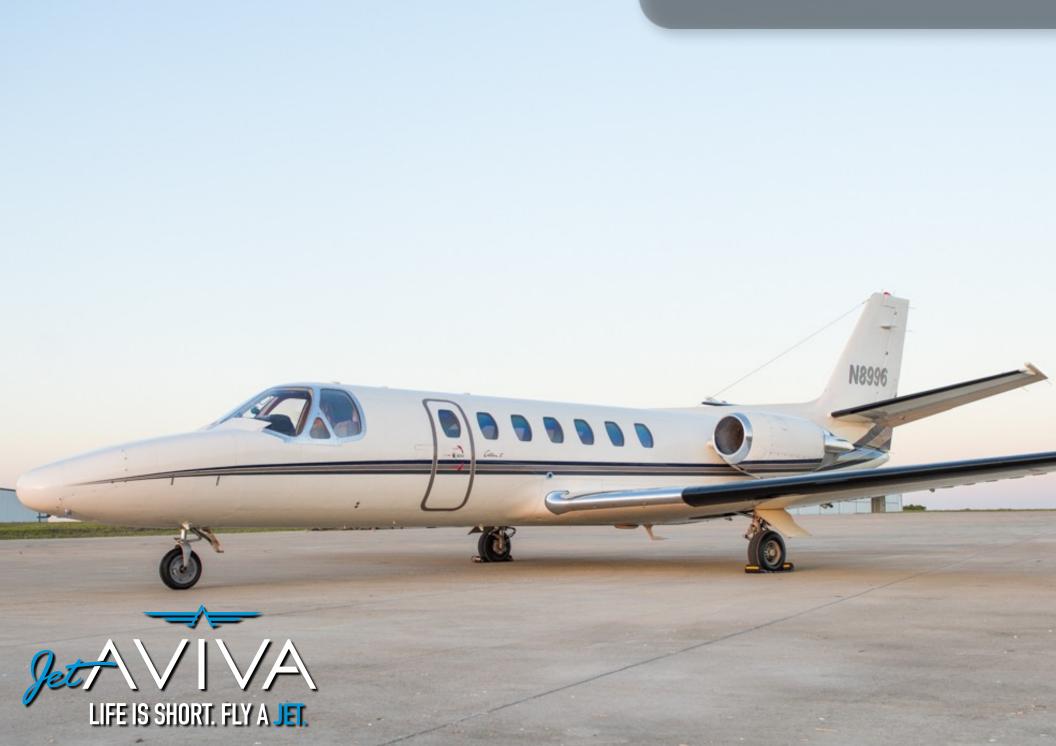

# 1994 CITATION V

SN 560-0252

YEAR & MODEL: 1994 CITATION V AIRFRAME TT: 4,846

SERIAL NUMBER: 560-0252 ENGINE TT: 1388/1388 SOH

REGISTRATION: N8996 LOCATION: AUSTIN, TX

### **EXTERIOR & PAINT:**

2001 Paint Beautifully designed in Oyster White with Cinnamon and Dark Blue accents stripes.