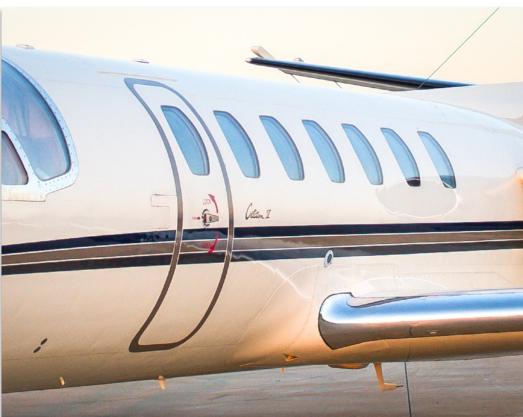

### **EXTERIOR & PAINT:**

2001 Paint Beautifully designed in Oyster White with Cinnamon and Dark Blue accents stripes.